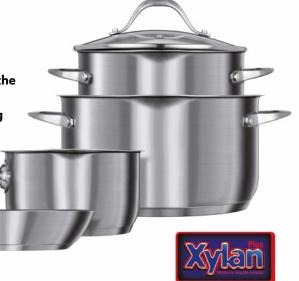

## 7-PIECE SET OF POTS WITH LIDS FOR DRAINING AND A FRYING SMILE PAN

model: MGK-20

- Made of high quality stainless steel
- Multi-layer thick bottom for even heat distribution
- Lids with a high rim and holes in two sizes for draining without the use of additional vessels
- Innovative pot edge profile and special lid rim for easier draining
- Internal measuring scale
- Riveted stainless steel handles
- Glass lids with steam-discharging
- Frying pan with Xylan Plus non-stick coating
- Suitable for washing in a dishwasher
- Suitable for all types of cooktops, including induction hobs and cookers

## The set includes:

- Saucepan with glass lid 16 x 9,5 cm (1,9 l)
- Pot with glass lid 20 x 11,5 cm (3,6 l)
- Pot with glass lid 24 x 13,5 cm (6,1 l)
- Frying pan with Xylan Plus non-stick coating 24 x 5 cm