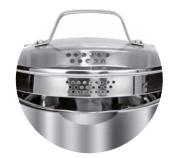

## 10-PIECE SET OF POTS WITH LIDS FOR DRAINING SMICE

model: MGK-11M

- Made of high quality stainless steel
- Multi-layer thick bottom for even heat distribution
- Satin outer and inner surfaces of the pots
- Lids with a high rim and holes in two sizes for draining without the use of additional vessels
- Innovative pot edge profile and special lid rim for easier draining
- Internal measuring scale
- Riveted stainless steel handles
- Glass lids with steamdischarging
- Suitable for washing in a dishwasher
- Suitable for all types of cooktops, including induction hobs and cookers

## The set includes:

- Saucepan with glass lid 16 x 9,5 cm (1,9 l)
- Pot with glass lid 16 x 9,5 cm (1,9 l)
- Pot with glass lid 18 x 10,5 cm (2,6 l)
- Pot with glass lid 20 x 11,5 cm (3,6 l)
- Pot with glass lid 24 x 13,5 cm (6,1 l)